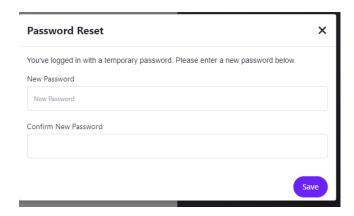

Use the email address and password provided in the email you received, and log in. You will immediately be prompted to create a new password:

Once you've created a new password, you will need to log in again, but this time with your new password.