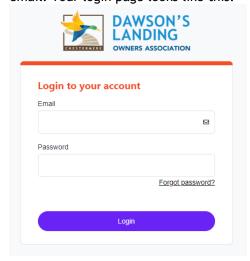

You will receive login details in an email. The email will look like this:

Click on the links in the email and you will be able to sign into your account using the login details in the email. Your login page looks like this: