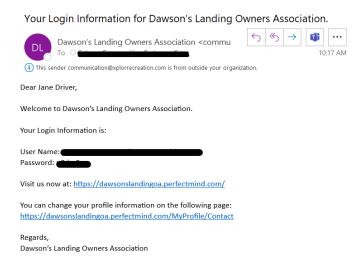

You will receive login details in an email. The email will look like this:

Click on the links in the email and you will be able to sign into your account using the login details in the email. Your login page looks like this: