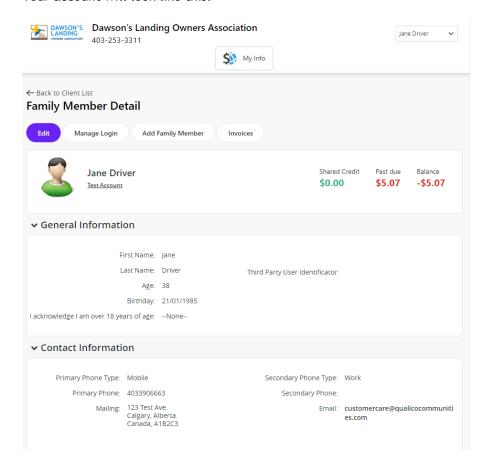

You've now successfully logged in to your DLOA membership portal, and should be able to view your account details, including fees owed.

Your account will look like this: