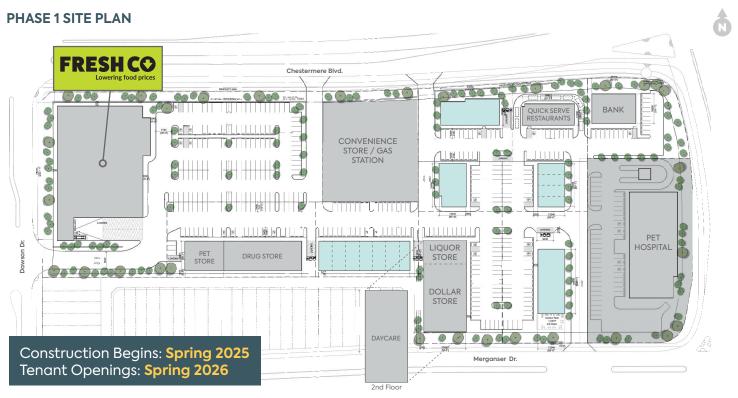

## The centre is leasing quickly with significant attention from national brands.

FreshCo will serve the community as the centre's grocery anchor, and several smaller retailers have followed. Many of the centre's larger bays are already leased and we continue to field interest for what remains.

## **PROPERTY DETAILS +**

**GROSS BUILDING AREA**105,000 SF

**AVAILABILITY**Pre-Leasing